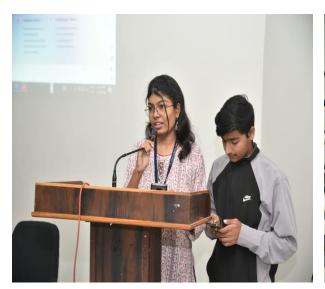

#### **REPORT:**

Department of commerce has celebrated National Tourism Day on 25<sup>th</sup> January. This day is marked with the intent to appreciate our country's beauty and spread awareness of the importance of tourism and its impact on the Indian economy. On the occasion of National Tourism Day, we organized a PPT competition on the topic "My Favorite Tourist Place" (feature, problems, ideas for improvement and business scope) on 25<sup>th</sup> January, 2024 at 9:00 am in Mini auditorium.

Ms. Pooja Kamble hosted the program. She welcomed all the participants and gave the introductory remarks. First National Tourism Day was celebrated in India in 1948 on 25<sup>th</sup> to educate people about the importance of tourism. It aims to promote tourist destinations across the country and to preserve the nation's cultural heritage. Tourism is a pillar of our economy. It plays a central role in our societies and in our individual lives. It offers solutions to some of our biggest challenges. Tourism has a significant impact on economies and businesses, creating jobs, generating income and boosting local economies. The power of tourism is enormous.

#### **GLIMPSES:**