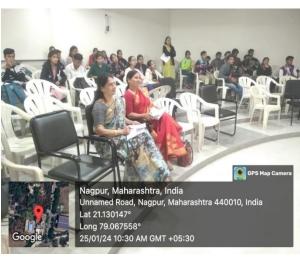

Students from B.Com & M.Com took active participation. There were 13 PPT presentations. They presented their presentation enthusiastically and confidently. From Deekshabhoomi, Rajasthan, Kashmir to Andaman, they presented their favorite place in PPT. The presenters effectively delivered the PPT. The program was judged by Dr. Varsha Panbude & Dr. Vaishali Fating.

#### **GLIMPSES:**