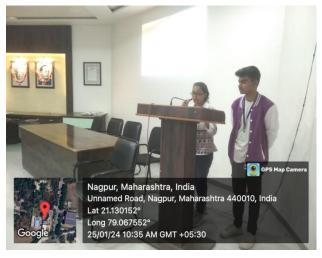

#### **REPORT:**

Department of commerce has celebrated National Tourism Day on 25<sup>th</sup> January. This day is marked with the intent to appreciate our country's beauty and spread awareness of the importance of tourism and its impact on the Indian economy. On the occasion of National Tourism Day, we organized a PPT competition on the topic "My Favorite Tourist Place" (feature, problems, ideas for improvement and business scope) on 25<sup>th</sup> January, 2024 at 9:00 am in Mini auditorium.

Ms. Pooja Kamble hosted the program. She welcomed all the participants and gave the introductory remarks. First National Tourism Day was celebrated in India in 1948 on 25<sup>th</sup> to educate people about the importance of tourism. It aims to promote tourist destinations across the country and to preserve the nation's cultural heritage. Tourism is a pillar of our economy. It plays a central role in our societies and in our individual lives. It offers solutions to some of our biggest challenges. Tourism has a significant impact on economies and businesses, creating jobs, generating income and boosting local economies. The power of tourism is enormous.

#### **GLIMPSES:**